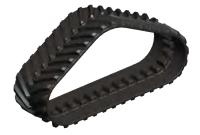

# **CNH 9300**

| REFERENCE | WIDTH | LENGHT | TREAD | РІТСН | TREAD<br>HEIGHT | TREAD<br>WIDTH | GUIDE<br>LUGS | PLY | THICKNESS |
|-----------|-------|--------|-------|-------|-----------------|----------------|---------------|-----|-----------|
| 36"x6"X39 | 36"   | 234"   | 78    | 6"    | 2"              | 2"             | 39            | 4   | 1.5"      |

Range of tracks from 18" to 36" wide

02 www.vulcan-agri.eu www.www.vulcan-agri.eu 03

LEACH LEWIS RUBBER TRACKS LIMITED
Units 4-5 Hikers Way, Crendon Industrial Park, Long Crendon HP18 9RW www.llrt.co.uk