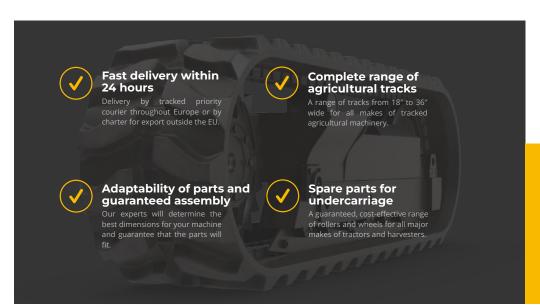

Range of tracks from 18" to 36" wide

02 www.vulcan-agri.eu www.www.vulcan-agri.eu 03

LEACH LEWIS RUBBER TRACKS LIMITED
Units 4-5 Hikers Way, Crendon Industrial Park, Long Crendon HP18 9RW www.llrt.co.uk