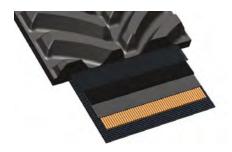

## **Strong Cables**

The track tensile strength is ensured by a full layer of 5.4mm, seamless tension cables. In addition, the track's core is reinforced with as much as four steel cable layers placed at special angles to maximise the core stiffness, making our tracks the best choice for durability and flexibility.

### One Step Vulcan

Vulcanisation in one step of track core, guide lugs and tread patterns reinforce solidity and prevent tread pull off. All track parts are strongly vulcanised and bonded together. Low wearability rubber compound offers extended lifetime.